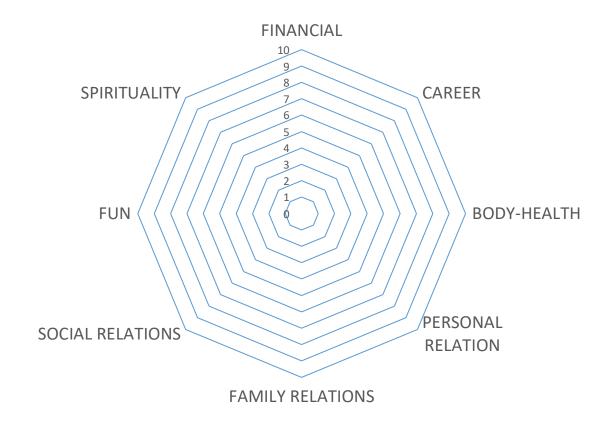

#### HELPING YOUR CLIENTS GET IN TOUCH WITH THE SIGNIFICANCE OF THEIR FUTURE

A. Please give a score from 0 (center of shape) to 10 (outside boundaries of the shape), to each area of your life. Where do you feel you stand today?

### WHERE AM I TODAY?

| <br> | <br> | <br> |
|------|------|------|
|      |      |      |
|      |      | <br> |
|      |      |      |
|      |      |      |
|      |      | <br> |
|      |      | <br> |
|      |      |      |
|      |      |      |
|      |      |      |