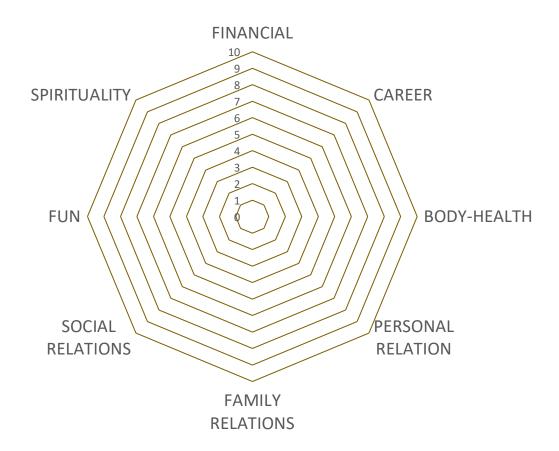

#### HELPING YOUR CLIENTS GET IN TOUCH WITH THE SIGNIFICANCE OF THEIR FUTURE

A. Please give a score from 0 (center of shape) to 10 (outside boundaries of the shape), to each area of your life. Where do you feel you stand today?

### WHERE AM I TODAY?

| <br> | <br> | <br> |
|------|------|------|
|      |      |      |
|      |      | <br> |
|      |      |      |
|      |      |      |
|      |      | <br> |
|      |      | <br> |
|      |      |      |
|      |      |      |
|      |      |      |