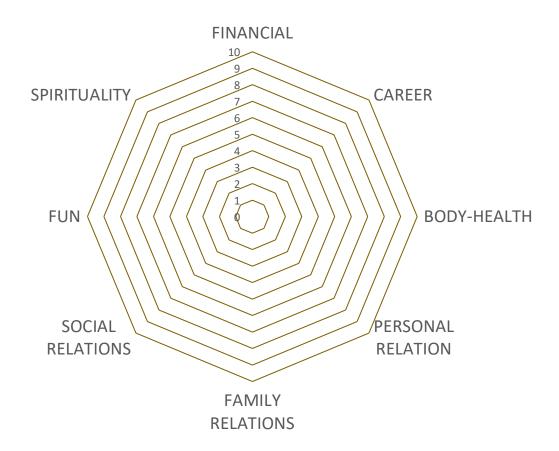

HELPING YOUR CLIENTS GET IN TOUCH WITH THE SIGNIFICANCE OF THEIR FUTURE

A. Please give a score from 0 (center of shape) to 10 (outside boundaries of the shape), to each area of your life. Where do you feel you stand today?

### WHERE AM I TODAY?

| <br> | <br> | <br> |
|------|------|------|
|      |      |      |
|      |      | <br> |
|      |      |      |
|      |      |      |
|      |      | <br> |
|      |      | <br> |
|      |      |      |
|      |      |      |
|      |      |      |