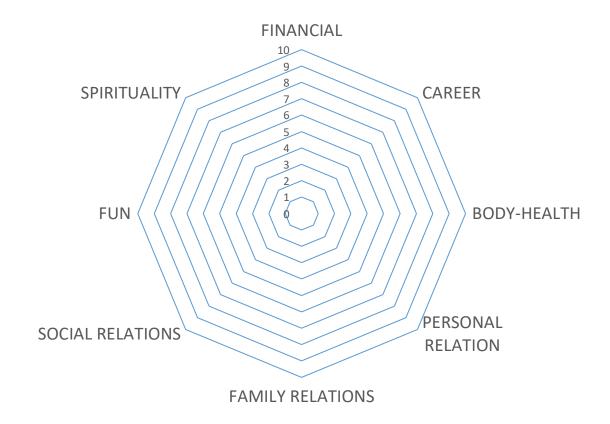

HELPING YOUR CLIENTS GET IN TOUCH WITH THE SIGNIFICANCE OF THEIR FUTURE

A. Please give a score from 0 (center of shape) to 10 (outside boundaries of the shape), to each area of your life. Where do you feel you stand today?

### WHERE AM I TODAY?

| <br> | <br> | <br> |
|------|------|------|
|      |      |      |
|      |      | <br> |
|      |      |      |
|      |      |      |
|      |      | <br> |
|      |      | <br> |
|      |      |      |
|      |      |      |
|      |      |      |